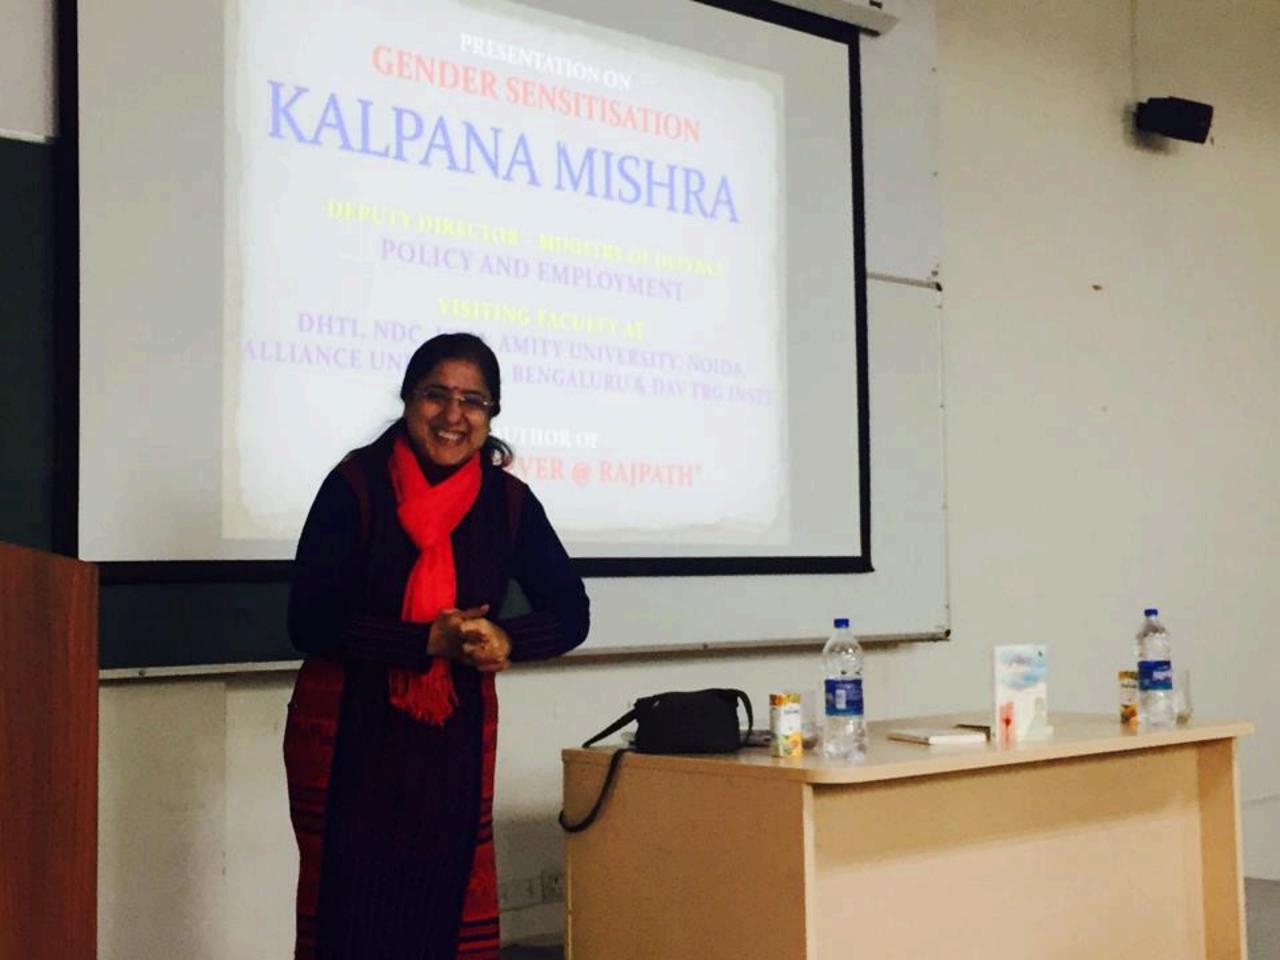

ANNEXURE XI

COL

**College** Allocated

ASHIMA JAIN Mahak Gulati Jyoti Rani TAHSEEN FATIMA aakash gupta Jyoti Nahata Himani Mehta ANADI VASHIST rabia brar BHAMINI ARORA mehak tuteja Ranjana Saini

Privanka Gupta

Japneet Kaur Sammy

richa jaiswal Ayesha Zuhee Nizam

Rukshar khan

vaishali panwar

Anish Ganguli

siddhant

MAHENDRA TUDU

Sayantan Banerjee

Radhika Chatteriee

debapriva maiumdar

ANUBRATA KUNDU

himanshu dhingra

DIPANKAR BORAH

Abhinav kuma

UTTAM KUMAR

Sanjay Dhuria

shruti bansal

simran sahni

shreeya Dash

Reetika Sarkar

shifali sachdeva

Aaditva Aggarwal

HARSHIT YADAV

SAKSHI ANUPAM

Shaoni Gupta

Nikhil Saxena

Shivani Tanwa Sukanya Paul

Privasmita Ghosh

Risita Chakraborty

KIRAN GUPTA

sakshi soni

Nitant kumai

SAGAR

Aishwarya Grove

Ridhi Banerjee

ankita